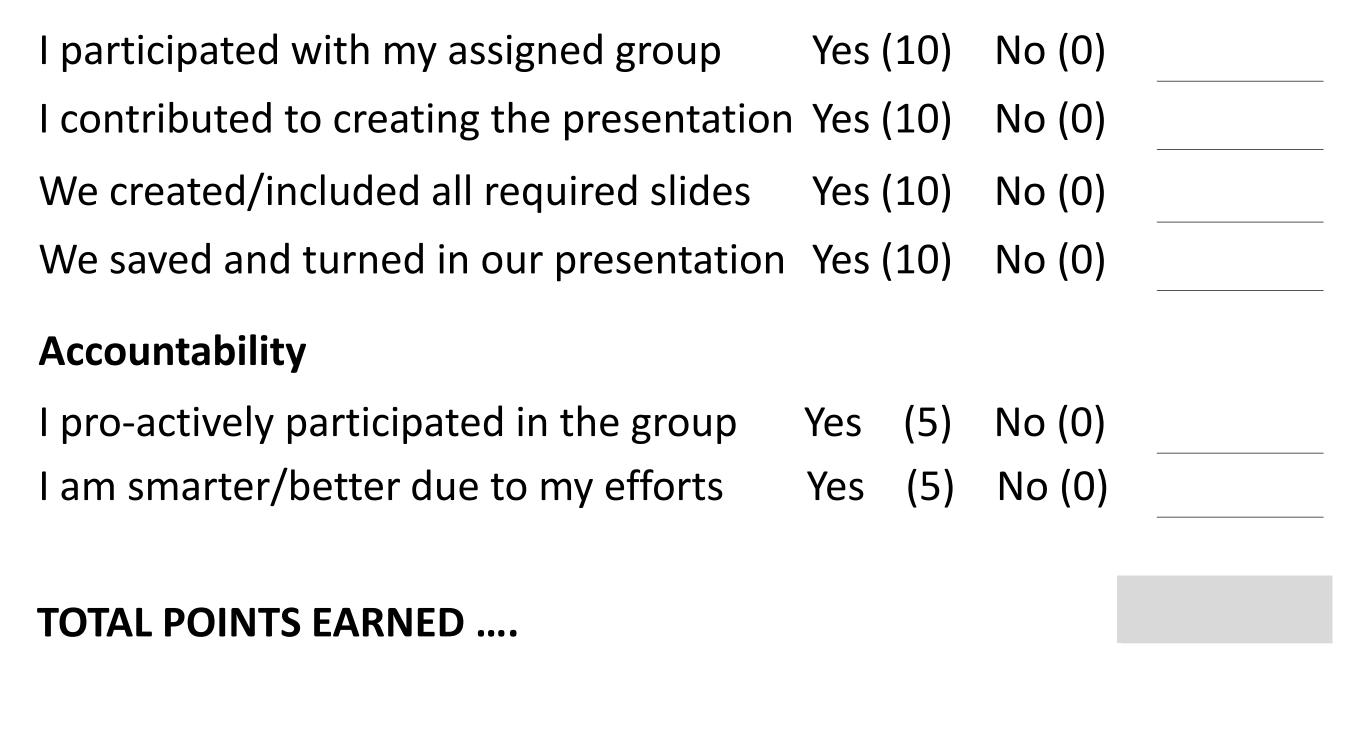

## 3. Presentation Creation

| Printed Name |   |   |   |   |   |   |   |   |       |  |
|--------------|---|---|---|---|---|---|---|---|-------|--|
| Date         |   |   |   |   |   |   |   |   |       |  |
| Topic ID     |   |   |   |   |   |   |   |   |       |  |
| Class period | 1 | 2 | 3 | 4 | 5 | 6 | 7 | 8 | other |  |

### Instructions. Write points you earned then add up the total.

#### **Behavioral**

I arrived to class prior to the bellYes (10)NI complied with class etiquetteYes (10)NI sat in a seat approved by instructorYes (10)NI remained in class the entire periodYes (10)NI refrained from off-topic conversationYes (10)N

# Yes (10) No (0) Yes (10) No (0)

#### Academic

Signed Name By signing here, I am acknowledging that I honestly filled out this self-graded Rubric for today's work.